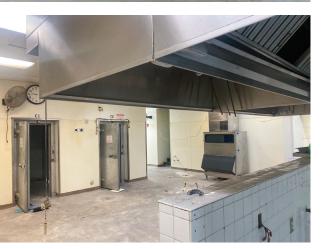

## Features:

- Ideal location near UAB's campus, University Hospital,
   20 Midtown Children's Hospital,
   Region's Field & Railroad Park.
- Upstairs office space
- 40 parking spaces
- Large hood vent & grease trap,
  and three phase power available.