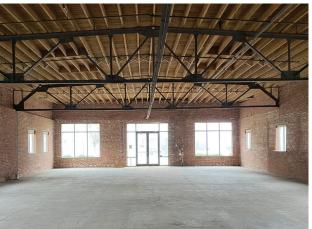

## Features:

- Ideal location near UAB's campus, University Hospital,
   20 Midtown Children's Hospital,
   Region's Field & Railroad Park.
- Upstairs office space
- 40 parking spaces
- Large hood vent & grease trap,
  and three phase power available.