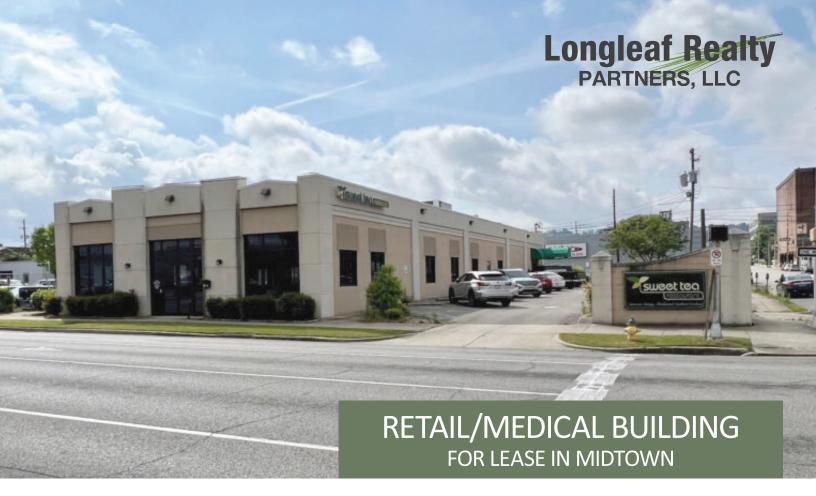

## 2205 3rd Avenue South, Birmingham, AL 35209

Property: Retail/Medical

Land Size: .64 Acres

**County:** Jefferson

**Building Size: 7,125 SF** 

Price: \$32 PSF

Zoning: M1

Year Built: 1920

## Features:

- Ideal location near UAB's campus, University Hospital,
   20 Midtown Children's Hospital,
   Region's Field & Railroad Park.
- Upstairs office space
- 40 parking spaces
- Large hood vent & grease trap,
  and three phase power available.