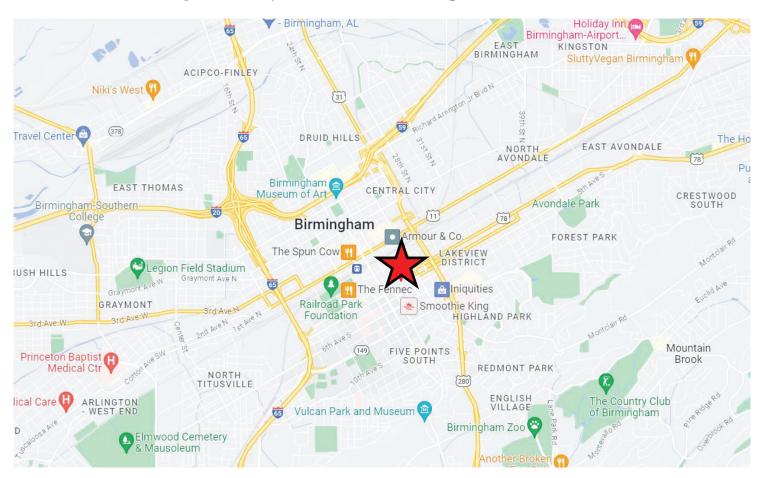

## Medical/Retail Building for Lease | 2205 3rd Ave S, Birmingham, AL

**Railroad Park** 

Distance: 0.9 Miles (5 Min)

Regions Field

Distance: 1 Mile (5 Min)

**UAB Hospital** 

Distance: 1.1 Miles (6 Min)

St. Vincent's Hospital

Distance: 1.7 Miles (8 Min)

**Protective Stadium** 

Distance: 1 Mile (5 Min)

Birmingham Shuttlesworth International Airport

Distance: 5.1 Miles (9 Min)

The University of Alabama at Birmingham (UAB)

Distance Range: 0.3 Miles - 1.5 Mile

**Birmingham School of Law** 

Distance: 0.6 Miles (4 Min)

Davita

Distance: 250 Feet (1 Min)

Cava

Distance: 0.2 Miles (2 Min)

**Cook Out** 

Distance: 0.3 Miles (3 Min)

**The Fish Market** 

Distance: 0.3 Miles (2 Min)

**The Battery** 

Distance: 0.3 Mile (2 Min)

Newk's

Distance: 0.4 Mile (3 Min)

**Rock N Roll Sushi** 

Distance: 0.3 Miles (3 Min)

The Pizitz Food Hall

Distance: 0.8 Miles (5 Min)