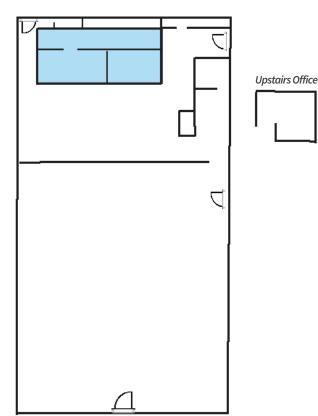

#### Features:

- Ideal location near UAB's campus, University Hospital, 20 Midtown Children's Hospital, Region's Field & Railroad Park.
- Upstairs office space
- 40 parking spaces
- Large hood vent & grease trap, and three phase power available.

#### Medical/Retail Building for Lease | 2205 3rd Ave S, Birmingham, AL

Floor Plan

Railroad Park Distance: 0.9 Miles (5 Min)

**Regions Field** *Distance: 1 Mile (5 Min)* 

UAB Hospital Distance: 1.1 Miles (6 Min)