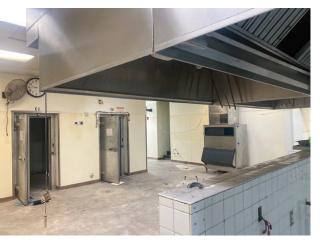

#### Features:

- Ideal location near UAB's campus, University Hospital, 20 Midtown Children's Hospital, Region's Field & Railroad Park.
- Upstairs office space
- 40 parking spaces
- Large hood vent & grease trap, and three phase power available.