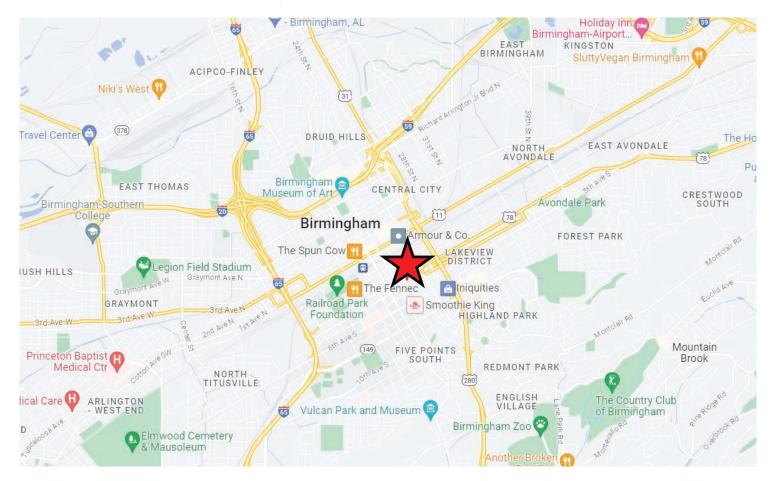

#### Features:

- Ideal location near UAB's campus, University Hospital, 20 Midtown Children's Hospital, Region's Field & Railroad Park.
- Upstairs office space
- 40 parking spaces
- Large hood vent & grease trap, and three phase power available.

#### Medical/Retail Building for Lease | 2205 3rd Ave S, Birmingham, AL

Floor Plan

Railroad Park Distance: 0.9 Miles (5 Min)

**Regions Field** *Distance: 1 Mile (5 Min)* 

UAB Hospital Distance: 1.1 Miles (6 Min)

**St. Vincent's Hospital** *Distance: 1.7 Miles (8 Min)* 

**Protective Stadium** *Distance: 1 Mile (5 Min)* 

Birmingham Shuttlesworth International Airport Distance: 5.1 Miles (9 Min)

The University of Alabama at Birmingham (UAB) Distance Range: 0.3 Miles - 1.5 Mile

Birmingham School of Law Distance: 0.6 Miles (4 Min) **Davita** Distance: 250 Feet (1 Min)

**Cava** Distance: 0.2 Miles (2 Min)

Cook Out Distance: 0.3 Miles (3 Min)

The Fish Market Distance: 0.3 Miles (2 Min)

**The Battery** *Distance: 0.3 Mile (2 Min)* 

Newk's Distance: 0.4 Mile (3 Min)

Rock N Roll Sushi Distance: 0.3 Miles (3 Min)

The Pizitz Food Hall Distance: 0.8 Miles (5 Min)

Longleaf Realty Partners, LLC | Creating Value in Commercial Real Estate