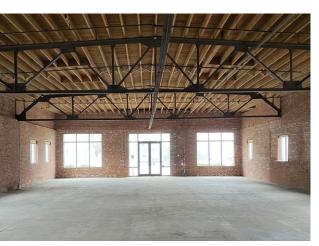

### 2205 3rd Avenue South, Birmingham, AL 35233

Property: Retail/Medical

Land Size: .64 Acres

County: Jefferson

Building Size: 7,125 SF

Price: \$32 PSE \$23.50 PSF

Zoning: M1

**Year Built:** 1920

#### Features:

- Ideal location near UAB's campus, University Hospital, 20 Midtown Children's Hospital, Region's Field & Railroad Park.
- Upstairs office space
- 40 parking spaces
- Large hood vent & grease trap, and three phase power available.