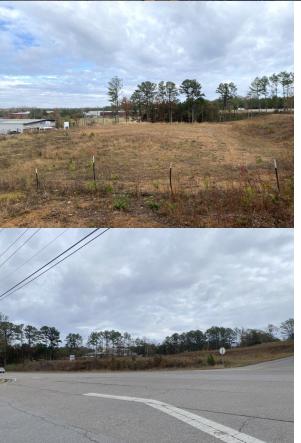

## **Property Description**

Located on the corner of Hwy-31 and Clearbrook
Lane is this 1.92 acre tract of land that offers 420
feet of frontage along Hwy-31. With a traffic
count of 16,900 AADT, this land is ideal for any
type of retail use. This property has access to
sewer, water and gas. It is located a half mile
from I-65 in Calera, one of the fastest growing
cities in Alabama.