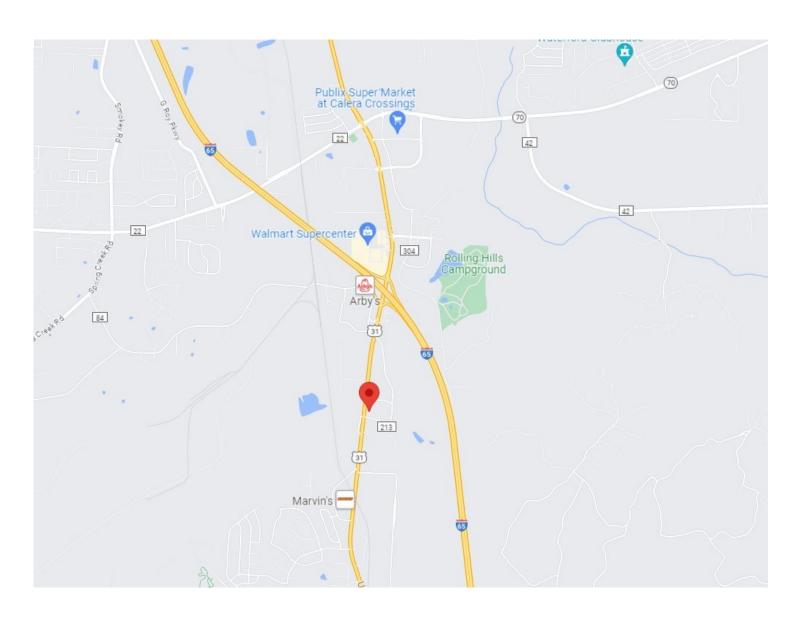

## **Property Description**

Located on the corner of Hwy-31 and Clearbrook
Lane is this 1.92 acre tract of land that offers 420
feet of frontage along Hwy-31. With a traffic
count of 16,900 AADT, this land is ideal for any
type of retail use. This property has access to
sewer, water and gas. It is located a half mile
from I-65 in Calera, one of the fastest growing
cities in Alabama.