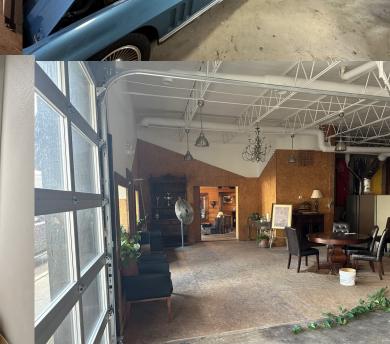

#### **PROPERTY DETAILS**

Type of Building: Office/Retail/Industrial

Total Size Available: 5,801 SF

Site Area: 0.28 Acres

Year Built: 1955

Zoning: C2

**Features:** 10+ parking spots, 3 Drive in Doors 12'x10', 9'x10', 8'x9', 2 Restrooms