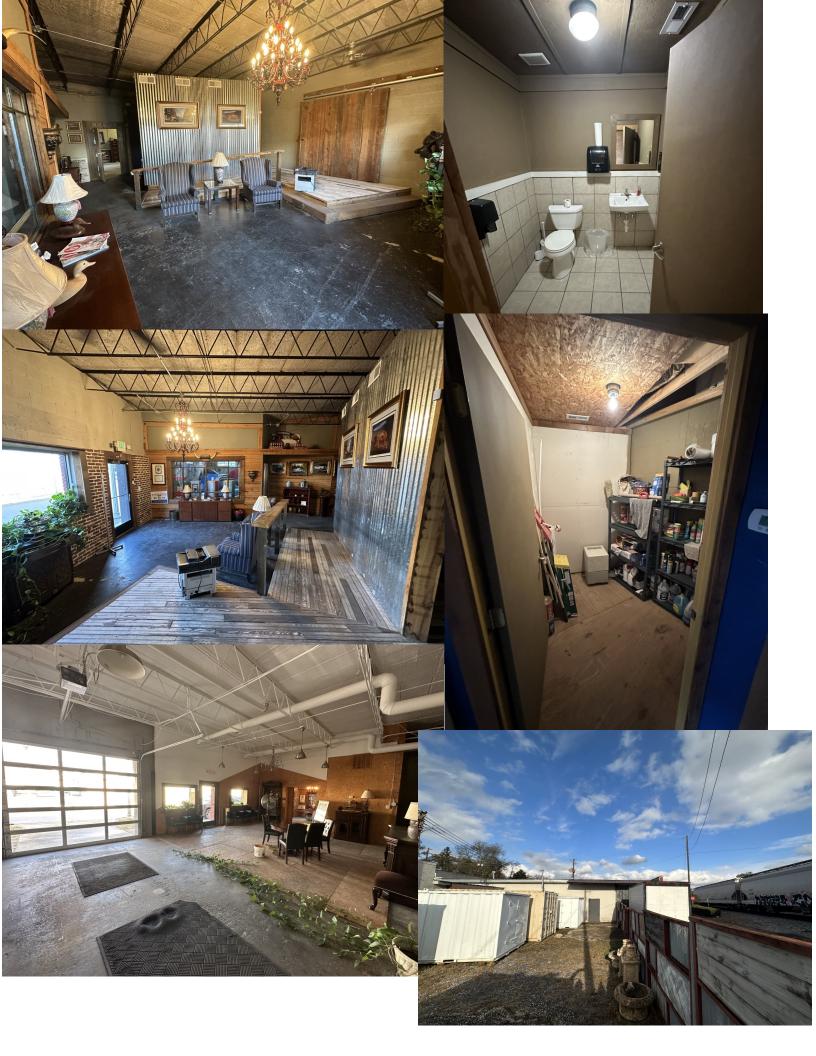

#### **PROPERTY DETAILS**

Type of Building: Office/Retail/Industrial

Total Size Available: 5,801 SF

Site Area: 0.28 Acres

Year Built: 1955

Zoning: C2

**Features:** 10+ parking spots, 3 Drive in Doors 12'x10', 9'x10', 8'x9', 2 Restrooms