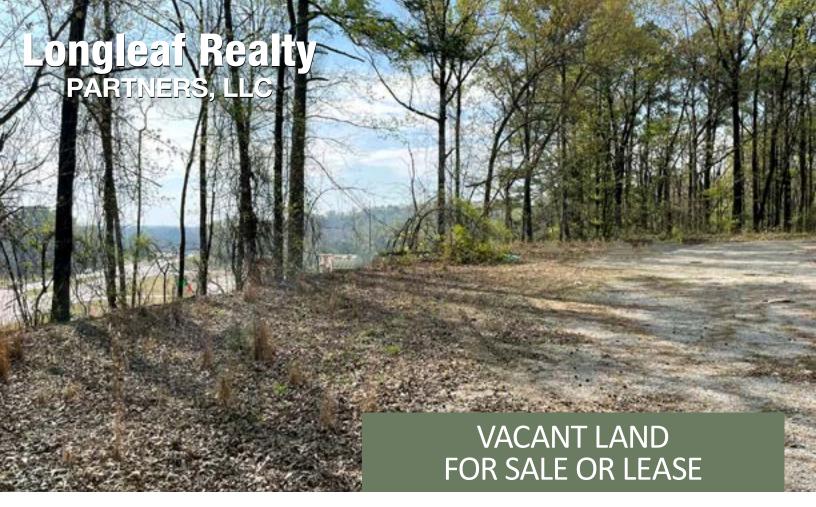

## 499 1st Street South, Alabaster, AL 35007

**Property:** Commercial Land

County: Shelby

**Lot Size:** .44 Acres | 19,166 Sqft

**Sale Price:** \$190,000

Lease Price: \$1,500/Month -

**Ground Lease** 

**Zoning:** Unincorporated Shelby County

**Features:** 

Conveniently located on Hwy 31, within 1 mile of the Alabaster Promenade and the Colonial Promenade

CONTACT

Greg Wallace or, Champ Stewart C

o 205.879.3733 | c 205.910.9084 gwallace@longleafrealestate.com cstewart@longleafrealestate.com w