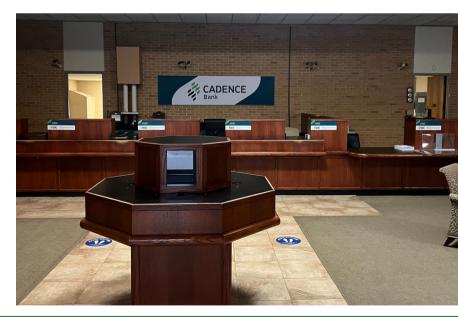

### 8433 1st Ave. Leeds AL, 35094

FOR SALE \$1,026,000

-Square Feet: 7,050 -Lot Size: .79 Acres

-1,446 SF of Upstairs Storage

-Curb Cuts: 4

-Parking Spaces: 38 -Drive Thru Lanes: 4

-Zoning: B-2

**-Year Built:** 1971

-Construction: Brick on Concrete Slabs with a Flat Roof, Forced Air with Gas Heat, HVAC Cooling, Fluorescent and incandescent lighting.

-\$86,138 avg HH income within 5 mile radius