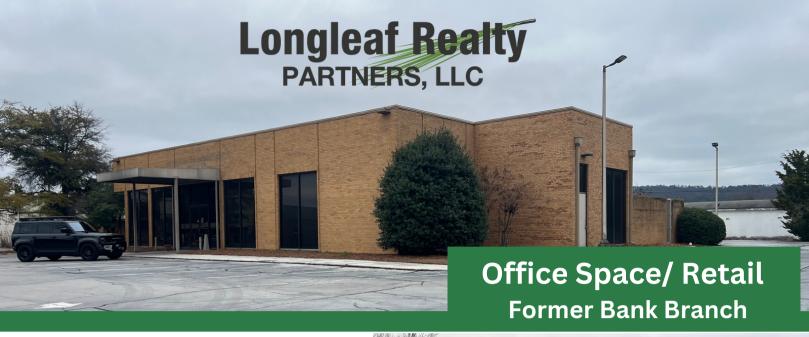

### 8433 1st Ave. Leeds AL, 35094

FOR SALE \$1,026,000

-Square Feet: 7,050 -Lot Size: .79 Acres

-1,446 SF of Upstairs Storage

-Curb Cuts: 4

-Parking Spaces: 38 -Drive Thru Lanes: 4

-Zoning: B-2

**-Year Built:** 1971

-Construction: Brick on Concrete Slabs with a Flat Roof, Forced Air with Gas Heat, HVAC Cooling, Fluorescent and incandescent lighting.

-\$86,138 avg HH income within 5 mile radius