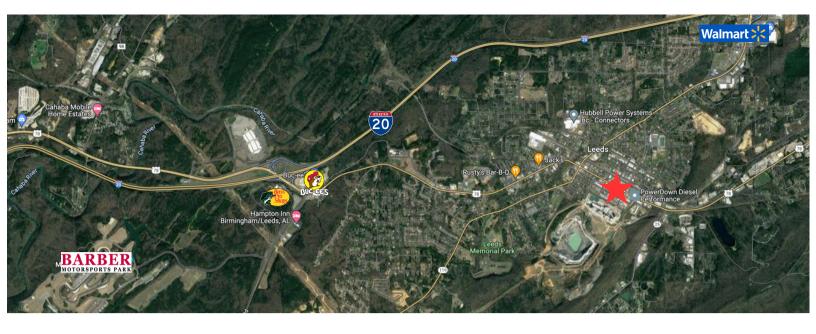

## Office

205.879.3733 1135 14th Ave S, Birmingham AL, 35205

Highway I-20 2.1 Miles

Walmart Supercenter

1.9 Miles

Buc-ee's

3.2 Miles

**Barbar Motor Sports** 

5.8 Miles

**Bass Pro Shop** 

3.5 miles