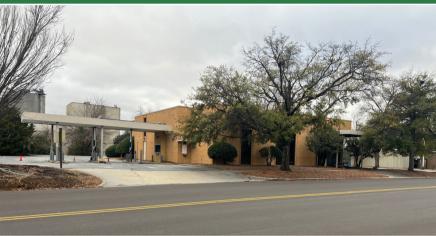

### 8433 1st Ave. Leeds AL, 35094

FOR SALE \$1,026,000

-Square Feet: 7,050 -Lot Size: .79 Acres

-1,446 SF of Upstairs Storage

-Curb Cuts: 4

-Parking Spaces: 38 -Drive Thru Lanes: 4

-Zoning: B-2

**-Year Built:** 1971

-Construction: Brick on Concrete Slabs with a Flat Roof, Forced Air with Gas Heat, HVAC Cooling, Fluorescent and incandescent lighting.

-\$86,138 avg HH income within 5 mile radius