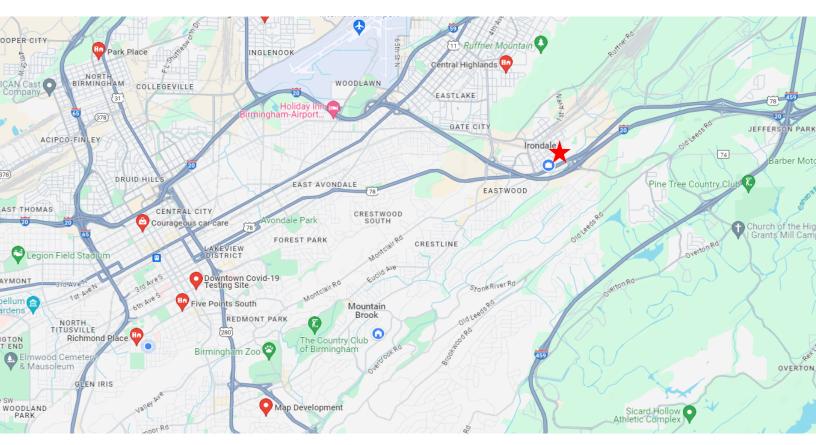

## Office Space for Lease 1900 Crestwood Blvd, Irondale AL, 35210

- 5 Miles From the Heart of Downtown
- 3.5 Miles to Birmingham- Shuttlesworth International Airport
- 3 Miles from I-459
- Close to Shopping and Dining in Irondale and Crestline
- Lunch Options: Golden Rule BBQ, Irondale Café, Hamburger Heaven, Chick-Fil-A