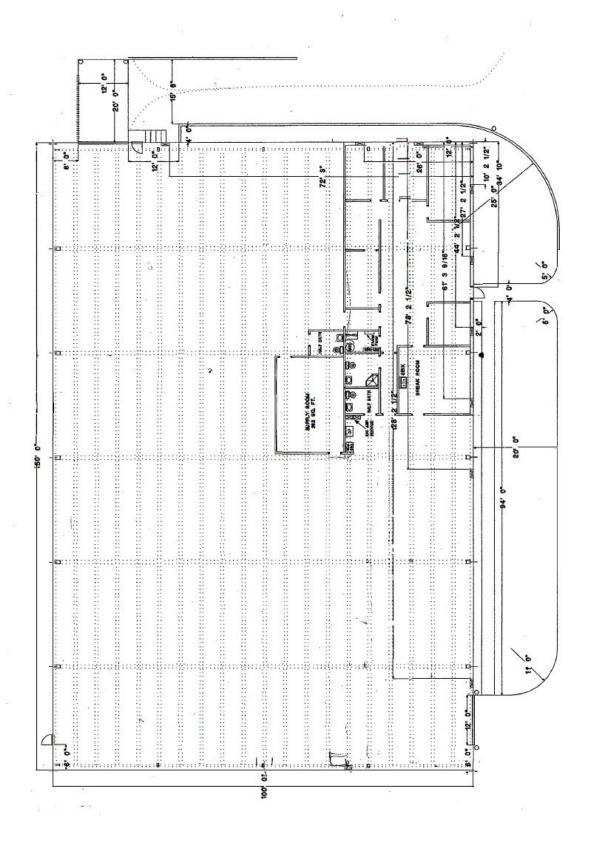

### 451 Carson Rd N Birmingham, AL 35215

Building Size: +/-**Features:** 15,000 SF **Office Space: +/- 2,100** SF Yard: +/- 1 Acres Zoning: I-4 **Asking Price: \$360,000** 

Three Phase Power available 2 Drive in Doors (12x12) **1** Dock High with Leveler 13,000 AADT \*Building Does Have Fire Damage