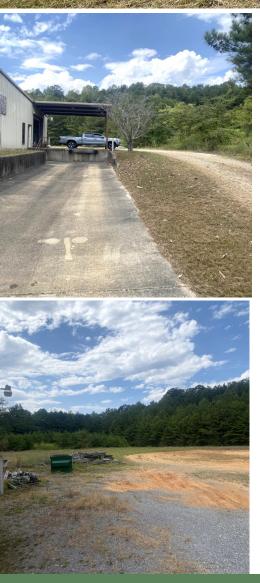

### 451 Carson Rd N Birmingham, AL 35215

Building Size: +/-**Features:** 15,000 SF **Office Space: +/- 2,100** SF Yard: +/- 1 Acres Zoning: I-4 **Asking Price: \$360,000** 

Three Phase Power available 2 Drive in Doors (12x12) **1** Dock High with Leveler 13,000 AADT \*Building Does Have Fire Damage