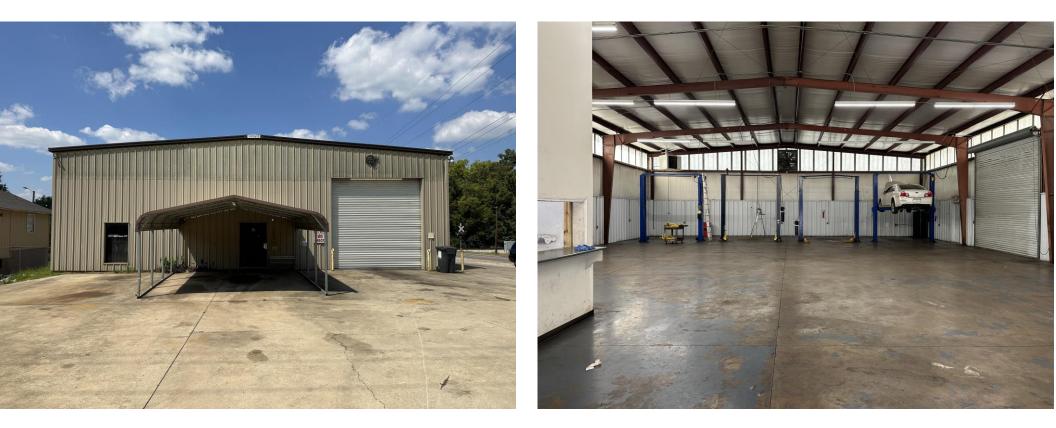

or Sale or Lease

# 1406 15<sup>th</sup> Street North Bessemer, AL 35020

Presented by Greg Wallace

205-879-3733 gwallace@longleafrealestate.com

## **Champ Stewart**

205-879-3733 cstewart@longleafrealestate.com

## Property Summary

#### **OFFERING SUMMARY**

| Building Size:          | 4,800 SF          |
|-------------------------|-------------------|
| Lot Size:               | 0.32 Acres        |
| Year Built:             | 2006              |
| Zoning:                 | C-3               |
| Clear Heights:          | 16'-18.5'         |
| Two (2) Drive in Doors: | 14'x14'           |
| Power:                  | Three Phase       |
| Price*:                 | \$360,000         |
| Lease Rate:             | \$3,000/Month NNN |

#### \*Owner Financing Available

## Additional Photos



## Additional Photos



## Additional Photos





## Location Map