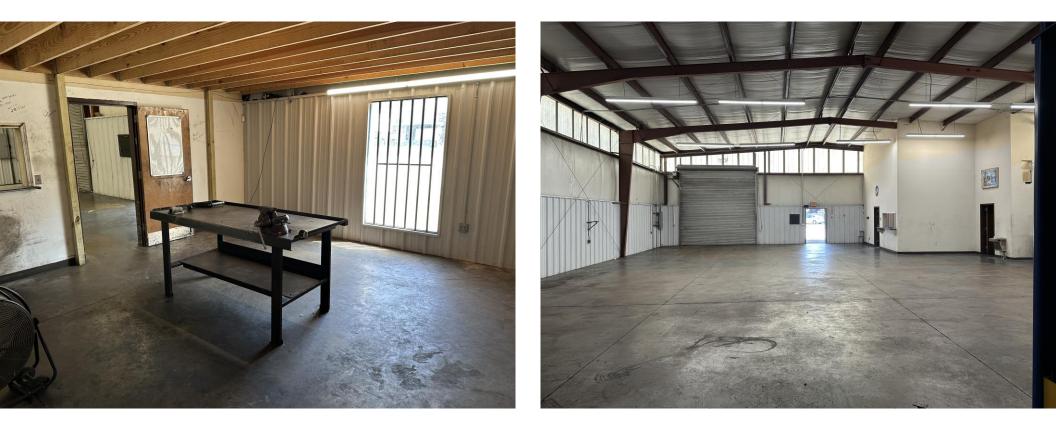

15<sup>th</sup> Street North Bessemer, AL 35020

Presented by Greg Wallace

205-879-3733 gwallace@longleafrealestate.com

## **Champ Stewart**

205-879-3733 cstewart@longleafrealestate.com

## Property Summary

#### **OFFERING SUMMARY**

| Building Size:          | 4,800 SF          |
|-------------------------|-------------------|
| Lot Size:               | 0.32 Acres        |
| Year Built:             | 2006              |
| Zoning:                 | C-3               |
| Clear Heights:          | 16'-18.5'         |
| Two (2) Drive in Doors: | 14'x14'           |
| Power:                  | Three Phase       |
| Price*:                 | \$360,000         |
| Lease Rate:             | \$3,000/Month NNN |

#### \*Owner Financing Available

## Additional Photos



## Additional Photos



## Additional Photos





## Location Map