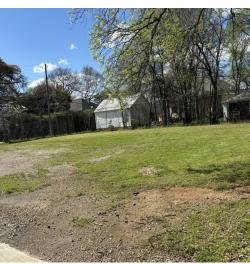

## **Property Details**

Property Type: Office/ Warehouse

Building Size: 3,400 SF

Office Size: 1,000 SF

Lot Size: .34 Acres

Year Renovated: 2024

Zoning: b-2

Roll-up Door: 10' x 8.5'

Features: 2 Restrooms, Available

Water/Sewer, Fenced in Yard

Lease Rate: \$2,500/ Mo/ NNN