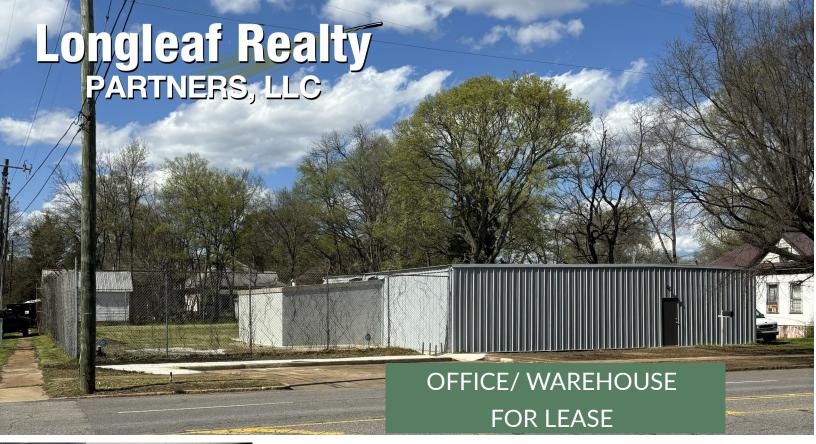

## 4800 1st Ave N, Birmingham AL, 35222

## **Property Details**

Property Type: Office/ Warehouse

Building Size: 3,400 SF

Office Size: 1,000 SF

Lot Size: .34 Acres

Year Renovated: 2024

Zoning: b-2

Roll-up Door: 10' x 8.5'

Features: 2 Restrooms, Available

Water/Sewer, Fenced in Yard

Lease Rate: \$2,500/ Mo/ NNN