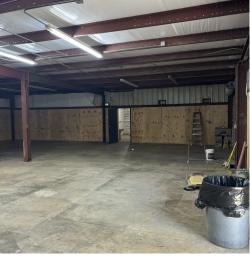

## **Property Details**

Property Type: Office/ Warehouse

Building Size: 3,400 SF

Office Size: 1,000 SF

Lot Size: .34 Acres

Year Renovated: 2024

Zoning: b-2

Roll-up Door: 10' x 8.5'

Features: 2 Restrooms, Available

Water/Sewer, Fenced in Yard

Lease Rate: \$2,500/ Mo/ NNN