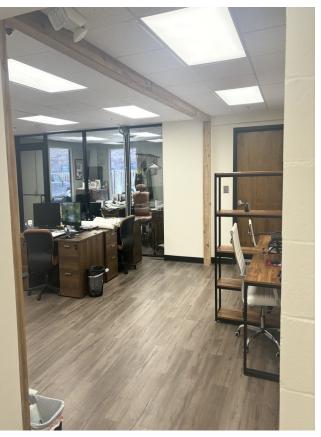

SF

- Including +/- 815 SF Warehouse With 8' x 15' Roll Up Door

Leased Space: +/- 1,700 SF (Suite 100)

Fenced Parking: 7 Spaces Plus Street Parking

Year Renovated: 2022

Sale Price: \$799,000

Lease Rate: \$15/PSF/NNN

<u>1135 14th Avenue South</u> Birmingham, 35205 Suite 100 & 101

#### Features of Vacant Space:

- Conference room
- Kitchen
- 3 Private Offices
- 2 bathrooms
- Shower
- Warehouse (Heated & Cooled)
- Gated Parking

#### FOR MORE INFORMATION

Contact Champ Stewart

- o. 205-879-3733 c. 205-910-9084
- ☑ cstewart@longleafrealestate.com

Longleaf Realty Partners LLC Creating Value in Commercial Real Estate

PHYSICAL 1135 14th Ave S, Ste 101, Birmingham AL 35205 | MAILING PO Box 59245, Birmingham AL 35259 | P 205.879.3733 | longleafrealestate.com

## Additional Photos