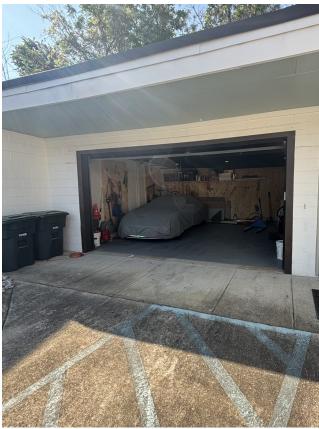

#### **Property Details:**

Two Tenant Building—Suite 100 Currently Leased

Total Size Available For Sale: 5,050 SF

Vacant Space Available For Lease (Suite 101): +/- 3,350 SF

- Including +/- 815 SF Warehouse With 8' x 15' Roll Up Door

#### Features of Vacant Space:

- Conference room
- Kitchen
- 3 Private Offices
- 2 bathrooms
- Shower
- Warehouse (Heated & Cooled)
- Gated Parking

## Additional Photos