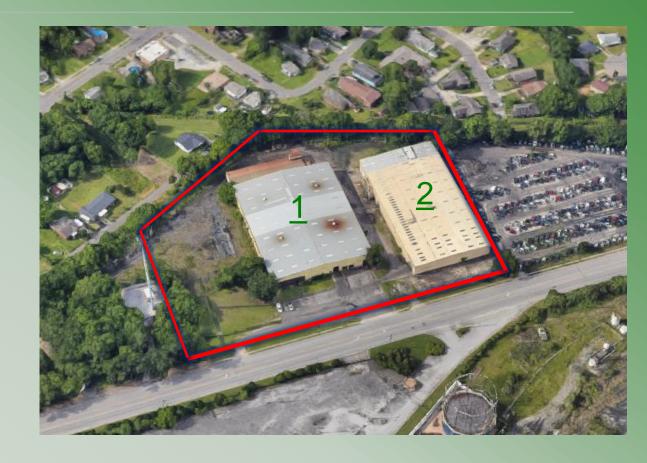

#### **Property Details:**

- Sales Price: \$1,600,000
- Former Barry Pattern and Foundry Works
- Two buildings positioned on +/-5.5 acres
- Building 1: +/- 45,250sf
- Building 2: +/- 36,400sf

### **Building 1**

- Building size: 45,250sf
- Built in 1977
- +/-2,600sf office
- Large mezzanine storage area
- Clear height: 22' eaves
- Roof replaced in the last 10 years
- Power: 480V 3 phase
- Two (2) dock high doors (8'x8') with levelers
- One (1) drive in door (12'x16')
- One (1) drive in door (16'x12') with access to a pit with dock leveler
- Two (2) drive in doors located at the back of the building
- One (1) 5-ton crane, one (1) 1-ton crane
- 2-post automobile lift
- Parcel Zoning: I-2

# **Building 2**

- Foundry Building
- Built in 1984
- Building size: +/- 36,400 SF
- Clear: 20' eave height
- Doors: Three (3) 14'x14', three
  (3) 10'x10', one (1) 14'x20'
- Power: 480v 3 phase
- Two (2) 2-ton cranes
- One (1) 1-ton magnetic crane
- Above ground fuel tank
- Parcel zoning: I-1