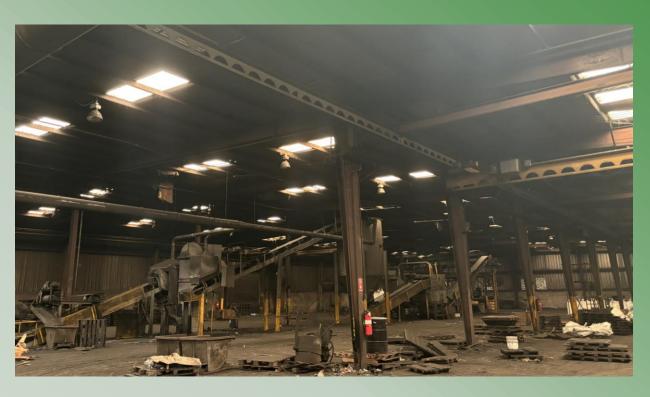

# **Building 2**

- Foundry Building
- Built in 1984
- Building size: +/- 36,400 SF
- Clear: 20' eave height
- Doors: Three (3) 14'x14', three
  (3) 10'x10', one (1) 14'x20'
- Power: 480v 3 phase
- Two (2) 2-ton cranes
- One (1) 1-ton magnetic crane
- Above ground fuel tank
- Parcel zoning: I-1