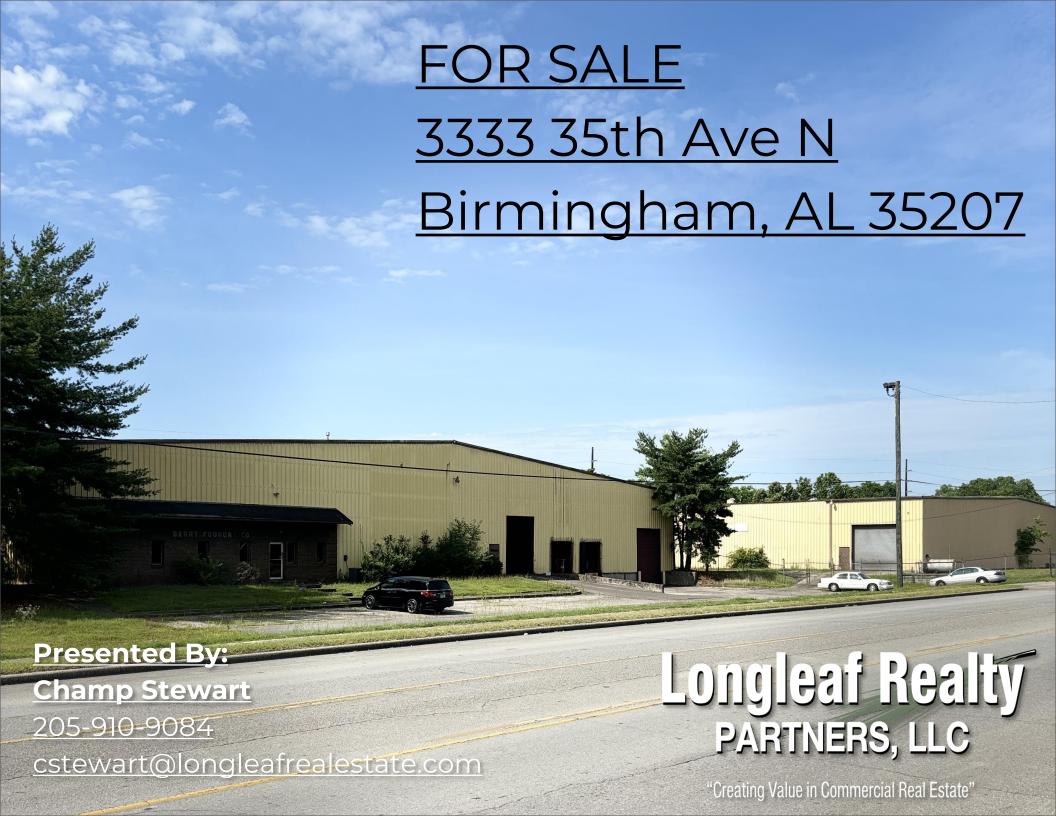

## 3333 35th Ave N Birmingham, AL 35207

#### **Property Details:**

- Sales Price: \$1,600,000
- Former Barry Pattern and Foundry Works
- Two buildings positioned on +/-5.5 acres
- Building 1: +/- 45,250sf
- Building 2: +/- 36,400sf