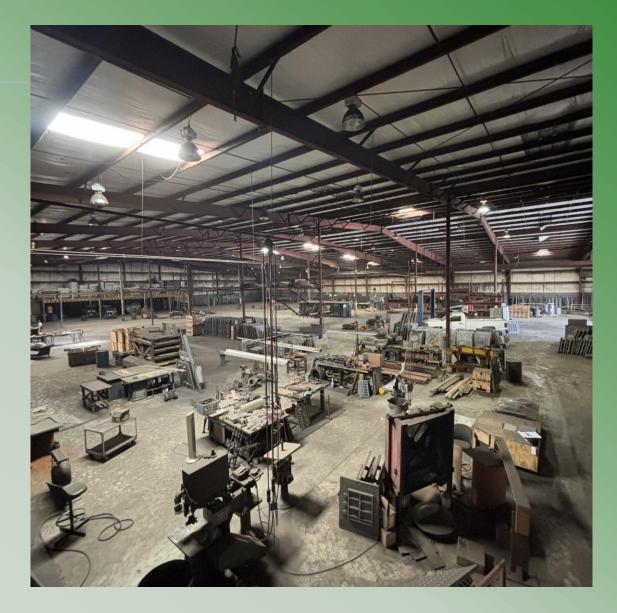

### **Building 1**

- Building size: 45,250sf
- Built in 1977
- +/-2,600sf office
- Large mezzanine storage area
- Clear height: 22' eaves
- Roof replaced in the last 10 years
- Power: 480V 3 phase
- Two (2) dock high doors (8'x8') with levelers
- One (1) drive in door (12'x16')
- One (1) drive in door (16'x12') with access to a pit with dock leveler
- Two (2) drive in doors located at the back of the building
- One (1) 5-ton crane, one (1) 1-ton crane
- 2-post automobile lift
- Parcel Zoning: I-2