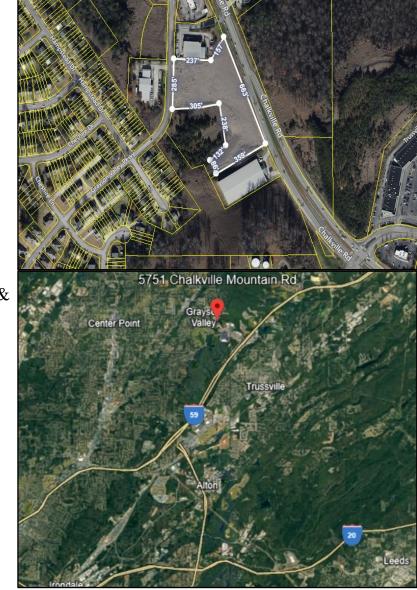

## 5751 Chalkville Mountain Road

Birmingham, AL 35235

**Property Type:** Vacant Land

**Lot Size:** +/- 4.66 Acres

**Zoning:** C-1

• Less than a mile from I-59.

• 37,742 AADT

- 650' of frontage along Chalkville Mountain Rd &
  275' of frontage along Grayson Valley Pkwy
- Priced below tax appraised value.
- Adjacent to The Villas at York, a new seniorcentric 52 multi-family development.