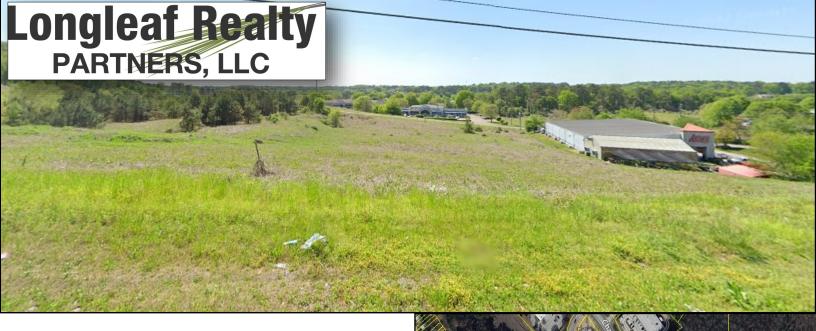

FOR SALE: +/- 4.66 Acres

## 5751 Chalkville Mountain Road

Birmingham, AL 35235

**Property Type:** Vacant Land

**Lot Size:** +/- 4.66 Acres

**Zoning:** C-1

• Less than a mile from I-59.

• 37,742 AADT

- 650' of frontage along Chalkville Mountain Rd &
  275' of frontage along Grayson Valley Pkwy
- Priced below tax appraised value.
- Adjacent to The Villas at York, a new seniorcentric 52 multi-family development.