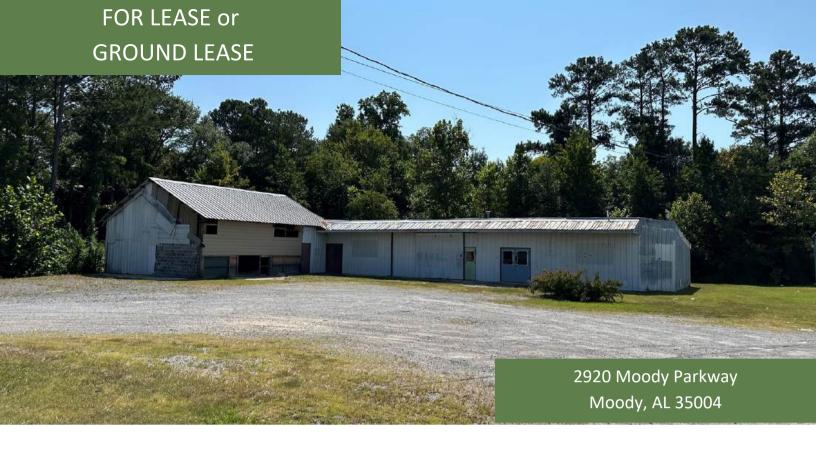

## **Property Details:**

Lot size: 0.6 acres 1+ acres

Building: 5,000 SF

Location: 2.3 miles from I-20 exit 147 & 144A

Traffic Counts: 20,000 VPD

Features: Moody is a healthy growing submarket of Birmingham and has experienced significant population growth year over year. The site has full access off Moody Parkway and has visibility from the lighted intersection. The group owns the property surrounding the site and is willing to expand its footprint if needed.