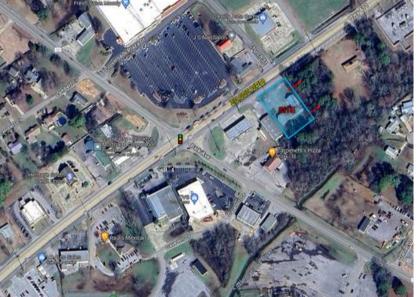

## **Property Details:**

Lot size: 0.6 acres 1+ acres

Building: 5,000 SF

Location: 2.3 miles from I-20 exit 147 & 144A

Traffic Counts: 20,000 VPD

Features: Moody is a healthy growing submarket of Birmingham and has experienced significant population growth year over year. The site has full access off Moody Parkway and has visibility from the lighted intersection. The group owns the property surrounding the site and is willing to expand its footprint if needed.